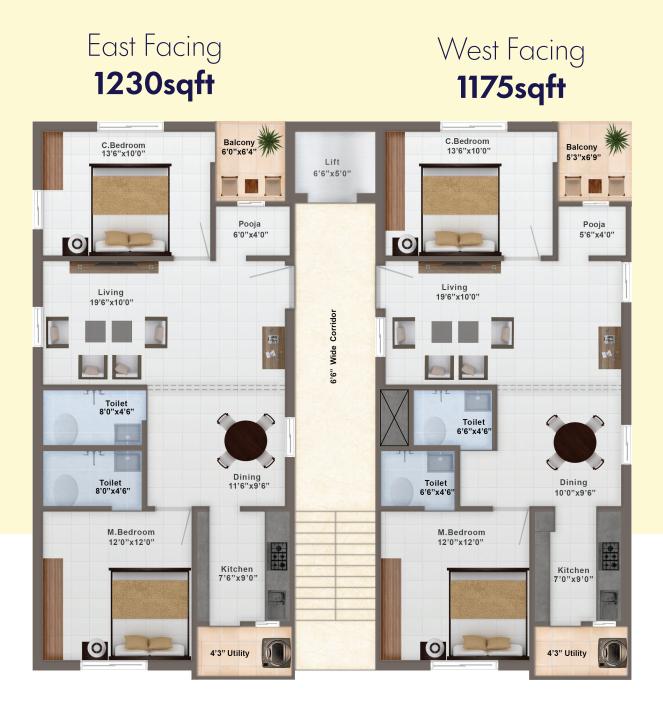

# BLUE ORIGIN PINE

888 644 7369 944 048 4029 www.blueoriginhomes.com



#### Scan to find us on google maps



**SITE ADDRESS** Plot no. 176 & 177, Shalivahana Enclave, Yellareddyguda,Kapra,Hyderabad, TS- 500062.



## **SPECIFICATIONS**



#### **STRUCTURES**

RCC framed structure.



#### SUPER STRUCTURE

Red Brick walls- 9" external and 4.5" internal.



#### PLASTERING

18mm Double Coat Cement Plaster on external wall and smooth finish on internal walls.



#### JOINERY WORKS

FRAME : Teak wood.

DOORS: African Teak wood or Veneer pasted door and hardware of reputed make.



#### PAINTING

**INTERNAL WALLS & CEILING:** Putty finish with one coat of primer and two coats of Tractor emulsion paint of ASIAN make.

EXTERNAL: Texture & Putty finish with 2 coats of exterior emulsion paint of ASIAN make.



#### RAILING

SS/MS Railing for Staircases & Balconies.